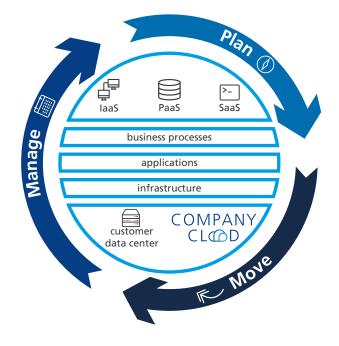

## SAP on CompanyCloud opens up new worlds

Together with the Medialine Dataport, which, as a carrier and cloud-neutral infrastructure solution, enables direct connection to partners, clouds or locations, the CompanyCloud forms the basis of the new SAP solution. This provides an infrastructure that guarantees high performance and security standards and creates the basis for high-quality SAP hosting. Medialine also offers secure backup solutions and, if required, comprehensive monitoring of the services used. The different locations of the data centers in Frankfurt, Bad Sobernheim and Hamburg also ensure geo-redundant security of the data and services.

## Advantages of SAP applications in

## the CompanyCloud:

- Transformation of the SAP environment into an agile, cost-efficient, scalable, and secure platform
- Transparent cost structure and increased operational agility
- Data remains within the German legal jurisdiction
- Personal support from the same time zone
- Comprehensive monitoring by experts from Medialine AG
- Operational responsibility with Medialine AG (Operation System) and Consolut GmbH (SAP-base operation)