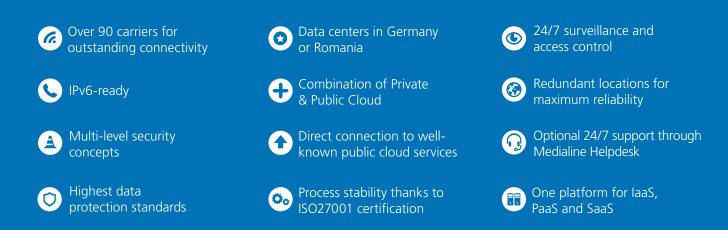

## SAP on CompanyCloud opens up new worlds

Together with the Medialine Dataport, which, as a carrier and cloud-neutral infrastructure solution, enables direct connection to partners, clouds or locations, the CompanyCloud forms the basis of the new SAP solution. This provides an infrastructure that guarantees high performance and security standards and creates the basis for high-quality SAP hosting. Medialine also offers secure backup solutions and, if required, comprehensive monitoring of the services used. The different locations of the data centers in Frankfurt, Bad Sobernheim and Hamburg also ensure geo-redundant security of the data and services.

Safe and reliable - the services of the CompanyCloud With all the services of the CompanyCloud, you can rely on the latest standards:

Our SAP Basis Service ensures the stable and efficient operation of your SAP systems. We offer installation, configuration, monitoring, updates, migrations and more. Our experienced team offers expert knowledge, cost efficiency, focus on core competencies, scalability and round-the-clock support. Want to know more? Contact us at sales@medialine.com.