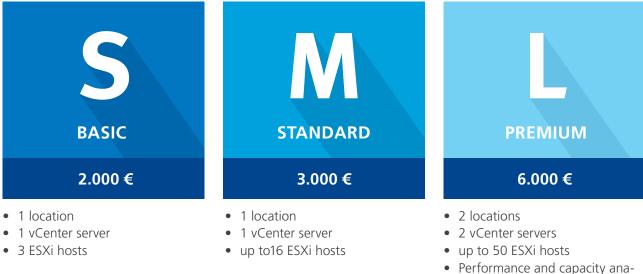

### Packages

You can choose between the following packages or have a custom offer created to meet your needs.