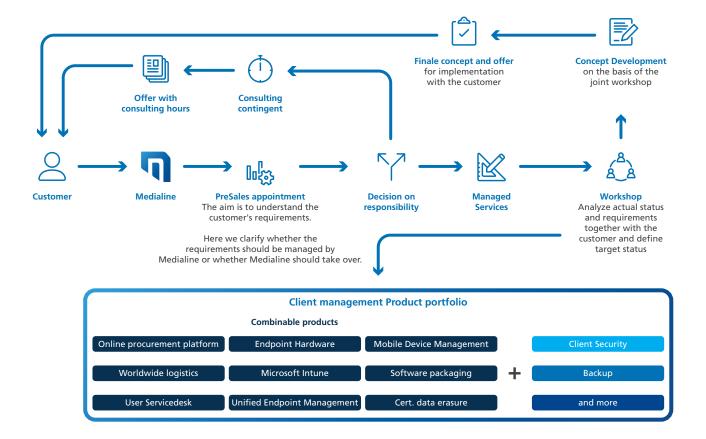

# The WaaS sales process

# Needs analysis:

Companies need to determine what your needs are for workstations, hardware and software.

# Implementation:

WaaS is seamlessly integrated into existing IT infrastructure by provisioning and configuring resources.

### Scaling:

It is possible to flexibly add or reduce workstations and resources. This supports both business growth and decline as required.

### Maintenance and support:

As a WaaS provider, Medialine takes care of maintenance, updates and technical support. This ensures that everything runs smoothly.

### Innovation and upgrades:

Companies benefit from continuous innovation and technology upgrades. With WaaS, companies are always up to date.

# Adaptation and optimization:

WaaS can be adapted at any time to support companies' specific requirements and business processes.

#### **Evaluation:**

The effectiveness and efficiency of WaaS can be checked through periodic evaluations. Adjustments can be made if necessary and companies can work in an agile, cost-efficient and future-oriented manner.